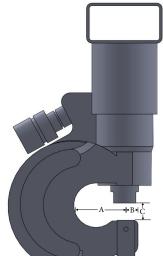

#### **C-FRAME SPECIFICATIONS**

|   | Tonnage          | 35 Tons              |  |
|---|------------------|----------------------|--|
| ) | Max Round        | 13/16" thru 1/2"     |  |
|   | Max Square       | 9/16" thru 1/2"      |  |
|   | Weight           | 31 pounds            |  |
|   | Throat Depth (A) | 2-3/4"               |  |
|   | Gauge Length (B) | 15/16"               |  |
|   | Open Height (C)  | 9/16"                |  |
|   | Dimensions       | 14" x 7" x<br>3-3/4" |  |