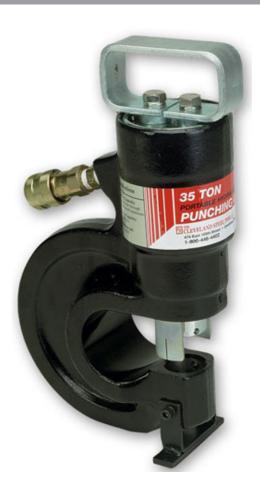

# **Portable Punching Unit**

## Punch up to 13/16" round and 9/16" square holes in 1/2" thick mild steel on the spot.

1.336-

Scan to view our Porta Punch in action.

Our 35-Ton Porta-Punch™ weighs just 31 pounds, is easy to use and punches in seconds. The dual-action stripper holds the material being punched and then strips the material from the punch so you're ready for the next hole in seconds. It is ideal for punching bus bars, tower iron, railing, I-beams and truck frames. Mount to your work bench or take it to the job site.

#### FEATURES

- Operates from any 10,000 psi hydraulic source (electric hydraulic pump available from CST – below).
- Metal carrying case included for easy portability.
- Shaped punches and dies available in 24 hours.
- Easily mounts to a workbench for production jobs.
- 3/8" female coupler attached for quick disconnect.
- One year warranty against manufacturing defects.
- Oblong, square, hex and rectangular tools are available in 24 hours.

#### **C-FRAME SPECIFICATIONS**

|   | Tonnage          | 35 Tons              |  |
|---|------------------|----------------------|--|
| ) | Max Round        | 13/16" thru 1/2"     |  |
|   | Max Square       | 9/16" thru 1/2"      |  |
|   | Weight           | 31 pounds            |  |
|   | Throat Depth (A) | 2-3/4"               |  |
|   | Gauge Length (B) | 15/16"               |  |
|   | Open Height (C)  | 9/16"                |  |
|   | Dimensions       | 14" x 7" x<br>3-3/4" |  |