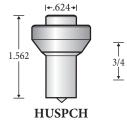

## Punch up to 13/16" round and 9/16" square holes in 1/2" thick mild steel on the spot.

1.336-

Scan to view our Porta Punch in action.

Our 35-Ton Porta-Punch™ weighs just 31 pounds, is easy to use and punches in seconds. The dual-action stripper holds the material being punched and then strips the material from the punch so you're ready for the next hole in seconds. It is ideal for punching bus bars, tower iron, railing, I-beams and truck frames. Mount to your work bench or take it to the job site.

#### **C-FRAME SPECIFICATIONS**

|   | Tonnage          | 35 Tons              |  |
|---|------------------|----------------------|--|
| ) | Max Round        | 13/16" thru 1/2"     |  |
|   | Max Square       | 9/16" thru 1/2"      |  |
|   | Weight           | 31 pounds            |  |
|   | Throat Depth (A) | 2-3/4"               |  |
|   | Gauge Length (B) | 15/16"               |  |
|   | Open Height (C)  | 9/16"                |  |
|   | Dimensions       | 14" x 7" x<br>3-3/4" |  |