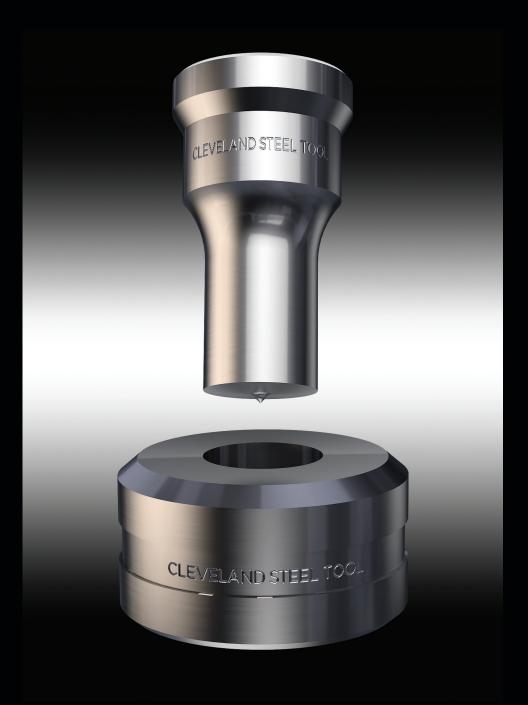

## Punch up to 13/16" round and 9/16" square holes in 1/2" thick mild steel on the spot.

1.336-

Scan to view our Porta Punch in action.

Our 35-Ton Porta-Punch™ weighs just 31 pounds, is easy to use and punches in seconds. The dual-action stripper holds the material being punched and then strips the material from the punch so you're ready for the next hole in seconds. It is ideal for punching bus bars, tower iron, railing, I-beams and truck frames. Mount to your work bench or take it to the job site.

#### FEATURES

- Operates from any 10,000 psi hydraulic source (electric hydraulic pump available from CST – below).
- Metal carrying case included for easy portability.
- Shaped punches and dies available in 24 hours.
- Easily mounts to a workbench for production jobs.
- 3/8" female coupler attached for quick disconnect.
- One year warranty against manufacturing defects.
- Oblong, square, hex and rectangular tools are available in 24 hours.