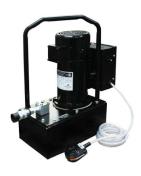

#### **PUMP SPECIFICATIONS**

- Motor Size: 1 HP, 115 volt
- Delivery @10,000 psi: 19 ln. <sup>3</sup>/<sub>M</sub>
- Oil Capacity: 1 Gallon
- Weight: 70 lbs.
- Dimensions: 8" x 10-1/2" x 16"
- Plugged into any 110v outlet.
- Includes 10' high pressure hose with couplers.
- Attached 3/8" high pressure quick-disconnect coupler.