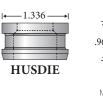

## Punch up to 13/16" round and 9/16" square holes in 1/2" thick mild steel on the spot.

1.336-

Scan to view our Porta Punch in action.

Our 35-Ton Porta-Punch™ weighs just 31 pounds, is easy to use and punches in seconds. The dual-action stripper holds the material being punched and then strips the material from the punch so you're ready for the next hole in seconds. It is ideal for punching bus bars, tower iron, railing, I-beams and truck frames. Mount to your work bench or take it to the job site.

#### **C-FRAME SPECIFICATIONS**

|   | Tonnage          | 35 Tons              |  |
|---|------------------|----------------------|--|
| ) | Max Round        | 13/16" thru 1/2"     |  |
|   | Max Square       | 9/16" thru 1/2"      |  |
|   | Weight           | 31 pounds            |  |
|   | Throat Depth (A) | 2-3/4"               |  |
|   | Gauge Length (B) | 15/16"               |  |
|   | Open Height (C)  | 9/16"                |  |
|   | Dimensions       | 14" x 7" x<br>3-3/4" |  |